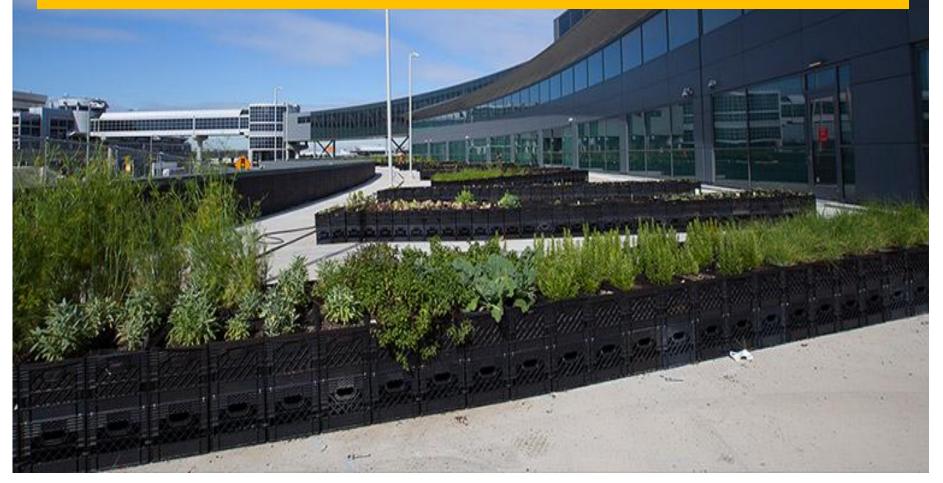

## Some airports in the world, which are friendly to agriculture

https://www.npr.org/sections/thesalt/2015/1 0/20/449213657/farm-to-air-why-jetblue-is-f arming-at-a-new-york-airport John F. Kennedy International Airport (IATA: JFK) is the primary international airport serving New York City. It is the busiest international air passenger gateway into North America

JetBlue Airlines confuses growing potatoes and other products at John F. Kennedy International Airport in New York. Located at terminal 5 of the John F. Kennedy International Airport

(source:

https://www.npr.org/sections/thesalt/2015/10/20/449 213657/farm-to-air-why-jetblue-is-farming-at-a-new-y ork-airport)