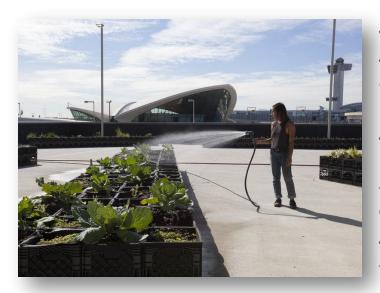

## Some airports in the world, which are friendly to agriculture

https://www.npr.org/sections/thesalt/2015/1 0/20/449213657/farm-to-air-why-jetblue-is-f arming-at-a-new-york-airport John F. Kennedy International Airport (IATA: JFK) is the primary international airport serving New York City. It is the busiest international air passenger gateway into North America

JetBlue Airlines confuses growing potatoes and other products at John F. Kennedy International Airport in New York. Located at terminal 5 of the John F. Kennedy International Airport

(source:

https://www.npr.org/sections/thesalt/2015/10/20/449 213657/farm-to-air-why-jetblue-is-farming-at-a-new-y ork-airport)