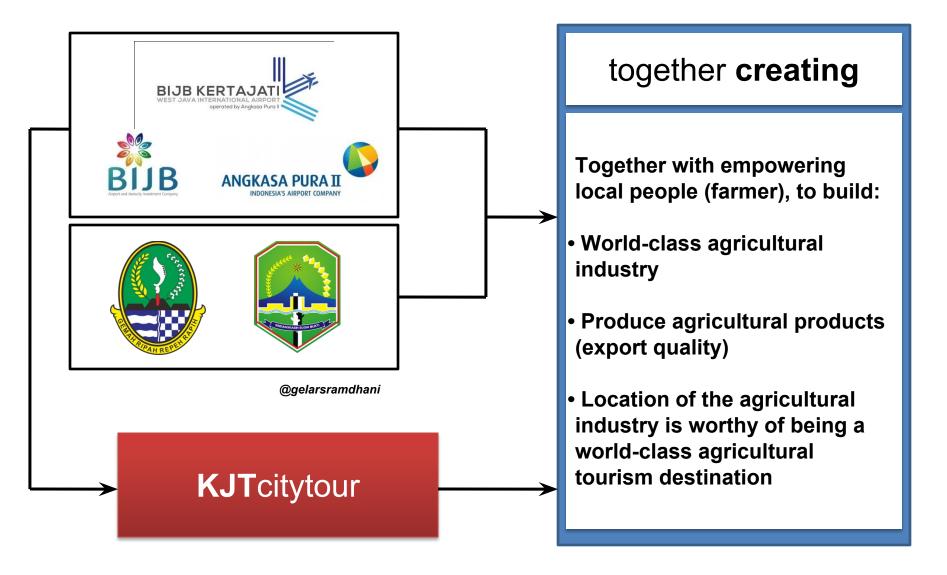

#### **Agricultural Tourism**

It's a concept that collaborates between world-class airport transit services and the airport supports local farmers

#### Farm is a best destination for KJTcitytour

Agricultural tourism, Transit passengers are invited to adventure, while introducing agricultural potential around the BIJB airport (Majalengka Regency).

### Conceptual framework for a shared future

### Long-term business goals