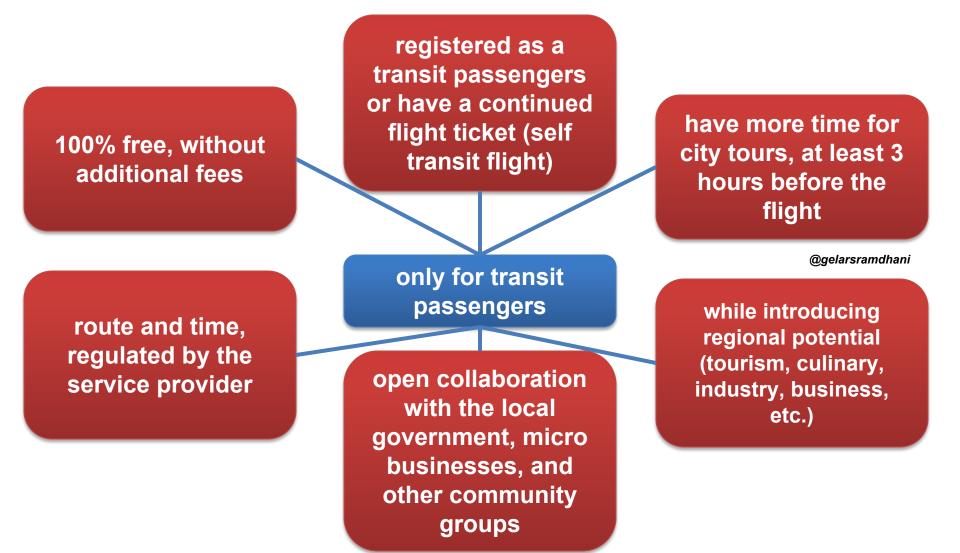

### **Typical Services** on transit flights

Transit flights in this concept include transit flights in one airline (in one ticket sale), and transit flights in person by passengers (different airlines)

> 1<sup>st</sup> Indonesia's Best Airport for Transit Passengers

1<sup>st</sup> World Best Airport for Transit Passengers (Skytrax)

@gelarsramdhani

### The best airport service for transit flights

## How to make passengers happy and not bored?

### How to make passengers happy and not bored? For Example:

### "KJTcitytour"

a concept that provides city tourism services to transit passengers. City tourism services provide a unique experience for transit passengers, while introducing regional potential (tourism, culinary, industry, business, etc.)