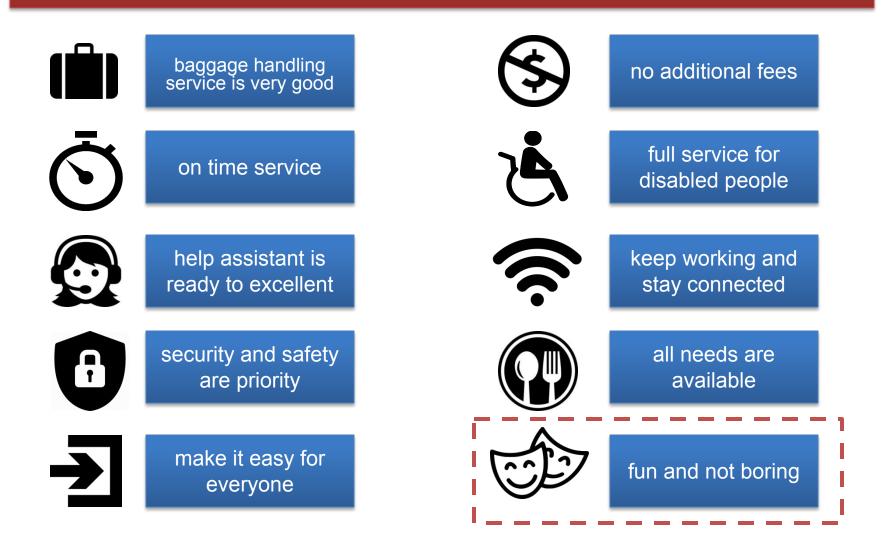

## How to make passengers happy and not bored?

### How to make passengers happy and not bored? For Example:

### "KJTcitytour"

a concept that provides city tourism services to transit passengers. City tourism services provide a unique experience for transit passengers, while introducing regional potential (tourism, culinary, industry, business, etc.)