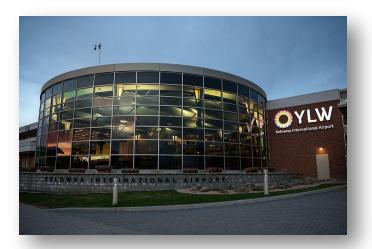

## Some airports in the world, which are friendly to agriculture

Image:

https://en.wikipedia.org/wiki/Kelowna\_Inter national\_Airport#/media/File:Kelowna\_Airp ort.jpg **Kelowna International Airport (IATA: YLW),** is a Canadian airport located approximately 10 minutes or 6.2 nautical miles (11.5 km; 7.1 mi) northeast of Kelowna, British Columbia, Canada, on Highway 97.