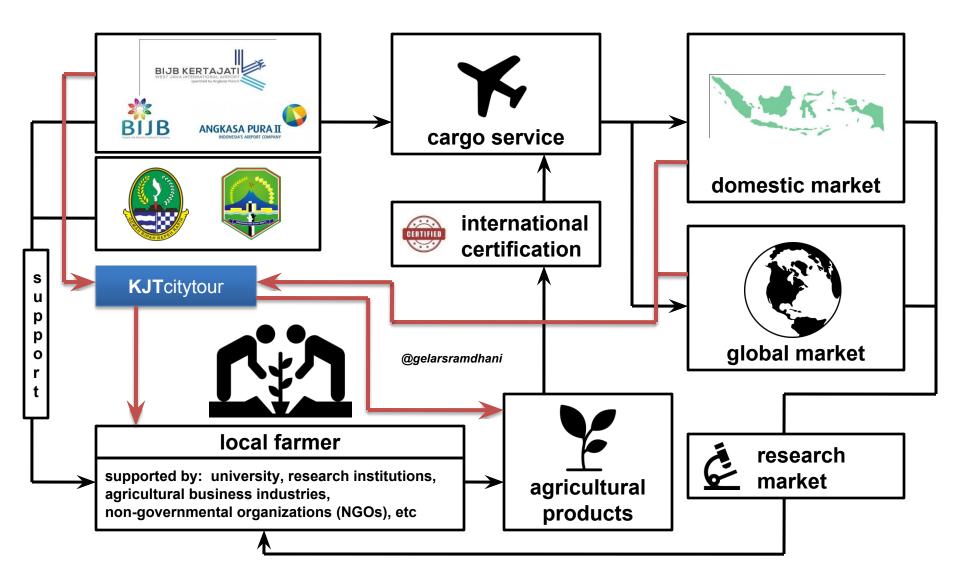

### Conceptual framework for a shared future

### Long-term business goals

#### Why build an agricultural industry?

- Human population in the world continues to increase
- Agricultural products are a major human need
- Indonesia, especially West Java is a very good agricultural area
- The human population is increasing, agricultural product needs are increasing, the market demand will increase. But agricultural land in the world, today is decreasing, supply will decline. When demand increases, but supply decreases, this is a huge economic opportunity
- Collaboration between the agricultural industry and the aviation industry is a very effective combination

#### Why build an agricultural industry?

- Agricultural industry, is very environmentally friendly
- Open employment opportunities, and grow the economy of the local community
- Show to the world that Indonesia is the center of the future agricultural industry